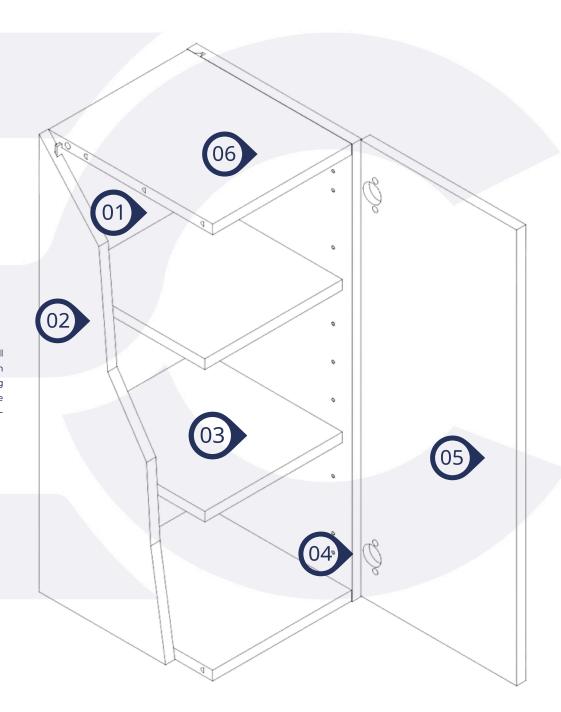

## WALL CABINET DETAILED FEATURES

- Sturdy 3/4" white plywood box construction with a white TFL interior and exterior finish.
- Adjustable full-depth shelf made of 3/4" plywood with edge-banding on all 4 sides. Supported by 1/4" steel, nickel plated metal shelf rests.
- 6-Way adjustable soft close full overlay hinge. All steel construction with nickel plated finish. Self closing feature allows door to close unassisted when approximately 10-15 degrees open.
- Solid 3/4" eco-friendly engineered furniture board door fronts. Full overlay door, sized to nearly cover cabinet box face (full overlay door requires the use of knobs and pulls).
- Top, side, and bottom panels.

  All made of 3/4" plywood.

  Edge-banding towards face of cabinet box.